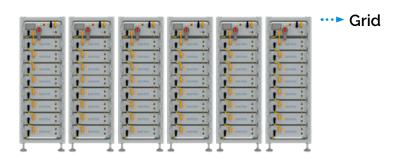

## **Modular Outdoor and Indoor Solutions**

Integrated controls, grid transfer, AC or DC coupling

IP55 Outdoor: Up to 6 inverters / 36 battery cabinets 30K: 180kWac / 2.2 MWh / 234kWdc – 346kWac PV 60K: 360kWac / 2.2 MWh / 468kWdc – 720kWac PV

IP20 Indoor: Up to 10 inverters / 160 battery cabinets 30K: 300kWac / 6.4MWh / 390kWdc - 576kWac PV 60K: 600kWac / 9.6MWh / 780kWdc - 1.2 MWac PV

High Voltage architecture built exclusively for Sol-Ark 30K and 60K inverters

Modular battery cabinets can be connected easily in parallel to increase capacity

10-Year Warranty

Preassembled IP55 outdoor option includes temperature control