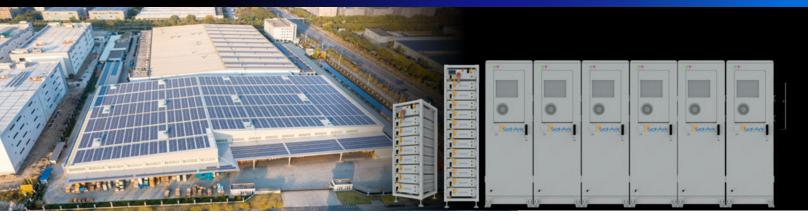

## L3 Series LimitLess Lithium™ Battery Energy Storage System

The most efficient, flexible, scalable and cost effective solution to battery energy storage

- · Increase uptime and reliability
- · Reduce demand charges with peak shaving
- · Sell excess energy back to the grid
- · Maximize ROI on energy assets
- · Integrate electric vehicle charging stations
- · Combine renewable energy sources

## **Modular Outdoor and Indoor Solutions**

Integrated controls, grid transfer, AC or DC coupling

IP55 Outdoor: Up to 6 inverters / 36 battery cabinets 30K: 180kWac / 2.2 MWh / 234kWdc – 346kWac PV 60K: 360kWac / 2.2 MWh / 468kWdc – 720kWac PV

IP20 Indoor: Up to 10 inverters / 160 battery cabinets 30K: 300kWac / 6.4MWh / 390kWdc - 576kWac PV 60K: 600kWac / 9.6MWh / 780kWdc - 1.2 MWac PV