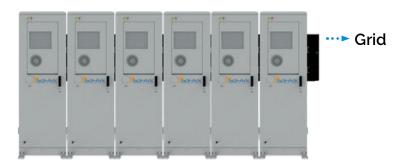

## **Modular Outdoor and Indoor Solutions**

Integrated controls, grid transfer, AC or DC coupling

IP55 Outdoor: Up to 6 inverters / 36 battery cabinets 30K: 180kWac / 2.2 MWh / 234kWdc – 346kWac PV 60K: 360kWac / 2.2 MWh / 468kWdc – 720kWac PV

IP20 Indoor: Up to 10 inverters / 160 battery cabinets 30K: 300kWac / 6.4MWh / 390kWdc - 576kWac PV 60K: 600kWac / 9.6MWh / 780kWdc - 1.2 MWac PV